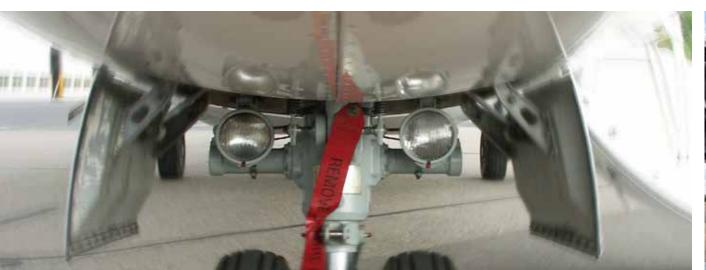

**DORNIER** DO 328-110

REGISTRATION: D-CMHA

## **DORNIER /** DO 328-110

**Model:** DO 328-110

Serial Number: 3023

Manufacturing Date: 1995

Passenger Seats: 31 / blue leather

Total Time Air Frame:32900Number of Landings:29700New Paint:2014Full EU-OPS compliant, HF-Com



# **DO 328-110 /** Exterior









### DO 328-110 / General Information

**MTOW** in kg: 13990

Regulatory Standard: EASA

2nd PA handset in galley: yes

Galley type: standard

Cabin acc.bagg. comp. door: no

Cargo comp. wardrobe: no FWD cabin QC wardrobe: no

Trolley stowage cabin: no

Trolley stowage (baggage c.): 1 Fixing Belt

Recline mechanism: no

Lavatory flush AC or DC: AC

Baggage com. fire det/sup. sytem: no

Ground spoiler: no

**Exterior placards:** ENG

Interior placards: GER / ENG



## **DO 328-110 / Interior**







### **DO 328-110 / Engines**

#### LEFT

LH Engine: PW119B
Serial Number: 116004
Total Time Since New: 10256

Time Since Overhaul:

Cycles Since New: 11343

**Cycles Since Overhaul:** 

LH Propeller: HDE6C3B
Serial Number: HL 135
Total Time Since New: 23075
Time Since Overhaul: 1890

#### **