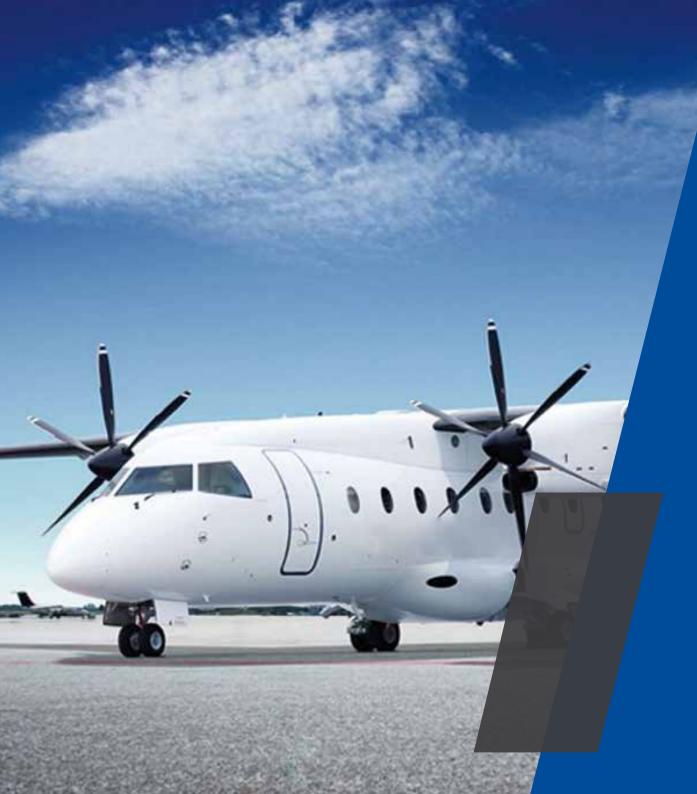

**DORNIER** DO 328-110

REGISTRATION: D-CMHA

## **DORNIER /** DO 328-110

**Model:** DO 328-110

Serial Number: 3023

Manufacturing Date: 1995

Passenger Seats: 31 / blue leather

Total Time Air Frame:32900Number of Landings:29700New Paint:2014Full EU-OPS compliant, HF-Com



# **DO 328-110 /** Exterior









### DO 328-110 / General Information

**MTOW** in kg: 13990

Regulatory Standard: EASA

2nd PA handset in galley: yes

Galley type: standard

Cabin acc.bagg. comp. door: no

Cargo comp. wardrobe: no FWD cabin QC wardrobe: no

Trolley stowage cabin: no

Trolley stowage (baggage c.): 1 Fixing Belt

Recline mechanism: no

Lavatory flush AC or DC: AC

Baggage com. fire det/sup. sytem: no

Ground spoiler: no

**Exterior placards:** ENG

Interior placards: GER / ENG



## **DO 328-110