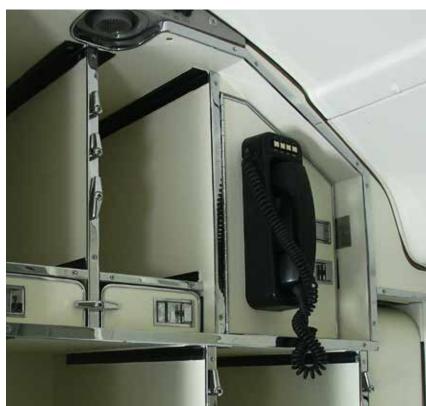

328-110

REGISTRATION: D-CMHA

## **DORNIER /** DO 328-110

**Model:** DO 328-110

Serial Number: 3023

Manufacturing Date: 1995

Passenger Seats: 31 / blue leather

Total Time Air Frame:32900Number of Landings:29700New Paint:2014Full EU-OPS compliant, HF-Com



# **DO 328-110 /** Exterior









### DO 328-110 / General Information

**MTOW** in kg: 13990

Regulatory Standard: EASA

2nd PA handset in galley: yes

Galley type: standard

Cabin acc.bagg. comp. door: no

Cargo comp. wardrobe: no FWD cabin QC wardrobe: no

Trolley stowage cabin: no

Trolley stowage (baggage c.): 1 Fixing Belt

Recline mechanism: no

Lavatory flush AC or DC: AC

Baggage com. fire det/sup. sytem: no

Ground spoiler: no

**Exterior placards:** ENG

Interior placards: GER / ENG



## **DO 328-110 / Interior**







### **DO 328-110 / Engines**

#### LEFT

LH Engine: PW119B
Serial Number: 116004
Total Time Since New: 10256

Time Since Overhaul:

Cycles Since New: 11343

**Cycles Since Overhaul:** 

LH Propeller: HDE6C3B
Serial Number: HL 135
Total Time Since New: 23075
Time Since Overhaul: 1890

#### **RIGHT**

RH Engine: PW119B
Serial Number: AB0063
Total Time Since New: 9314

Time Since Overhaul:

Cycles Since New: 7627

**Cycles Since Overhaul:** 

LH Propeller: HDE6C3B
Serial Number: HL 114
Total Time Since New: 20089
Time Since Overhaul: 251



### DO 328-110 / Electronic Equipment

**CVR (type):** 93A100

**FDR (type):** 2100 **VHF8.33 kHz:** yes

Pre-recorded passenger announcement system: no

APU: no CAT II: yes

Steep APPR: yes

Logo lights: no

**GPWS / EGPWS**: 1 EGPWS

EGPWS inst. i.a.