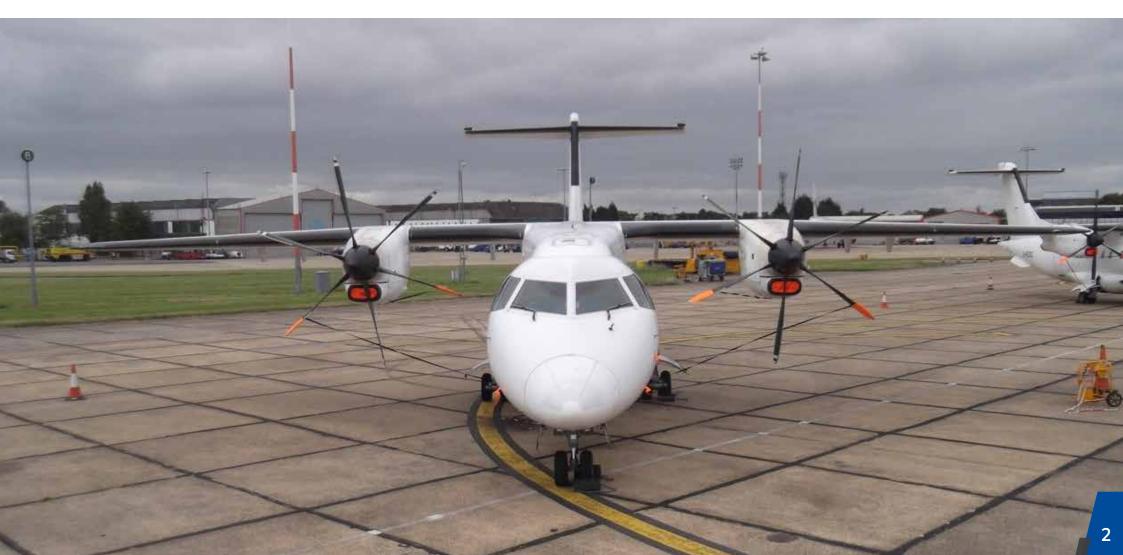

**DORNIER** DO 328-110

REGISTRATION: D-CMHA

## **DORNIER /** DO 328-110

**Model:** DO 328-110

Serial Number: 3023

Manufacturing Date: 1995

Passenger Seats: 31 / blue leather

Total Time Air Frame:32900Number of Landings:29700New Paint:2014Full EU-OPS compliant, HF-Com



# **DO 328-110 /** Exterior









### DO 328-110 / General Information

**MTOW** in kg: 13990

Regulatory Standard: EASA

2nd PA handset in galley: yes

Galley type: standard

Cabin acc.bagg. comp. door: no

Cargo comp. wardrobe: no FWD cabin QC wardrobe: no

Trolley stowage cabin: no

Trolley stowage (baggage c.): 1 Fixing Belt

Recline mechanism: no

Lavatory flush AC or DC: AC

Baggage com. fire det/sup. sytem: no

Ground spoiler: no

**Exterior placards:** ENG

Interior placards: GER / ENG



## **DO 328-110 / Interior**







### **DO 328-110 / Engines**

#### LEFT

LH Engine: PW119B
Serial Number: 116004
Total Time Since New: 10256

Time Since Overhaul:

Cycles Since New: 11343

**Cycles Since Overhaul:** 

LH Propeller: HDE6C3B
Serial Number: HL 135
Total Time Since New: 23075