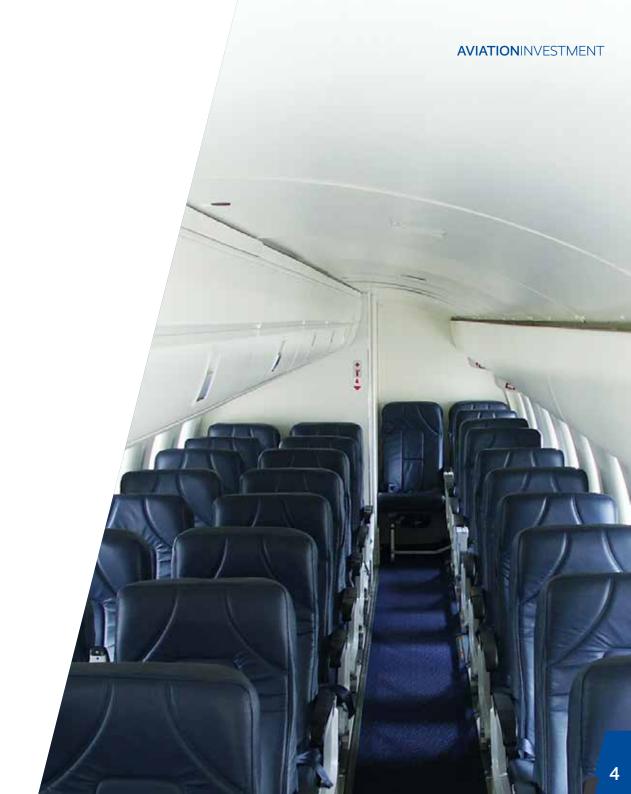

## **DO 328-110 / Interior**

## **DORNIER /** DO 328-110

**Model:** DO 328-110

Serial Number: 3023

Manufacturing Date: 1995

Passenger Seats: 31 / blue leather

Total Time Air Frame:32900Number of Landings:29700New Paint:2014Full EU-OPS compliant, HF-Com