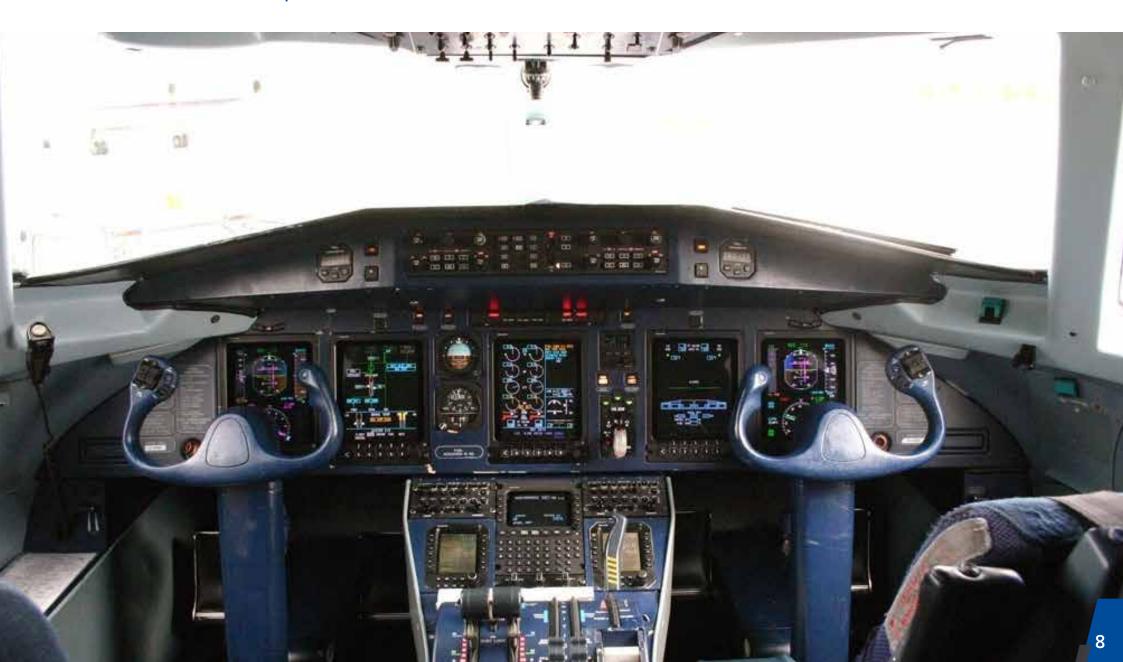

Time Since Overhaul:

Cycles Since New: 7627

**Cycles Since Overhaul:** 

LH Propeller: HDE6C3B
Serial Number: HL 114
Total Time Since New: 20089
Time Since Overhaul: 251



### DO 328-110 / Electronic Equipment

**CVR (type):** 93A100

**FDR (type):** 2100 **VHF8.33 kHz:** yes

Pre-recorded passenger announcement system: no

APU: no CAT II: yes

Steep APPR: yes

Logo lights: no

**GPWS / EGPWS**: 1 EGPWS

EGPWS inst. i.a.w. STC

ADF: 1 ADF

XPDR: 1 XPDR

GPS: no

FMS: 1 FMS

General Avionics Update (GAU): GAU

406 Mhz ELT: yes

**AHRS or IRS:** 2\* AHRS

BRNAV: yes RVSM: no

### Maintenance Status (next due)

C1 CHECK / 5000FH / 30MTH: 02/06/17 C2 CHECK / 10000FH / 60MTH: 02/06/20 C4 CHECK / 20000FH / 120MTH: 02/07/20

**10YEAR INSPECTION:** 30/07/22



# **DO 328-110 /** Cockpit View





## **D-CMHA**

Good Remaining times on Engines, Propeller and Landing Gear Lease Return - Direct Sales by Owner

Asking Conditions: Please call
Availability: To be defined

#### **CONTACT:**

Aviation Investment GmbH Raiffeisenallee 5 D-82041 Oberhaching Email: sales@aviationinvestr

Email: sales@aviationinvestment.de

Tel.: +49 (0) 89 / 620 30 79-0