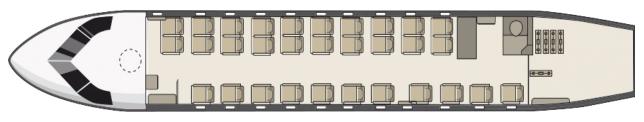

## **DORNIER /** DO 328-110

**Model:** DO 328-110

Serial Number: 3023

Manufacturing Date: 1995

Passenger Seats: 31 / blue leather

Total Time Air Frame:32900Number of Landings:29700New Paint:2014Full EU-OPS compliant, HF-Com