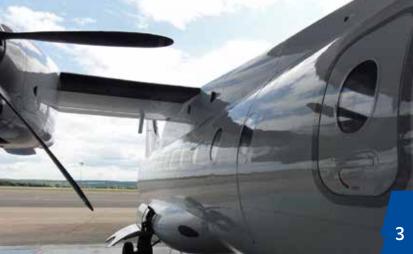

**DORNIER** DO 328-110

REGISTRATION: D-CMHA

## **DORNIER /** DO 328-110

**Model:** DO 328-110

Serial Number: 3023

Manufacturing Date: 1995

Passenger Seats: 31 / blue leather

Total Time Air Frame:32900Number of Landings:29700New Paint:2014Full EU-OPS compliant, HF-Com



# **DO 328-110 /** Exterior









### DO 328-110 / General Information

**MTOW** in kg: 13990

Regulatory Standard: EASA

2nd PA handset in galley: yes

Galley type: standard

Cabin acc.bagg. comp. door: no

Cargo comp. wardrobe: no FWD cabin QC wardrobe: no

Trolley stowage cabin: no

Trolley stowage (baggage c.): 1 Fixing Belt

Recline mechanism: no

Lavatory flush AC or DC: AC

Baggage com. fire det/sup. sytem: no

Ground spoiler: no

**Exterior placards:** ENG

Interior placards: GER / ENG



## **DO 328-110 / Interior**







### **DO 328-110 / Engines**

#### LEFT

LH Engine: PW119B
Serial Number: 116004
Total Time Since New: 10256

Time Since Overhaul:

Cycles Since New: 11343

**Cycles Since Overhaul:** 

LH Propeller: HDE6C3B
Serial Number: HL 135
Total Time Since New: 23075
Time Since Overhaul: 1890

#### **RI