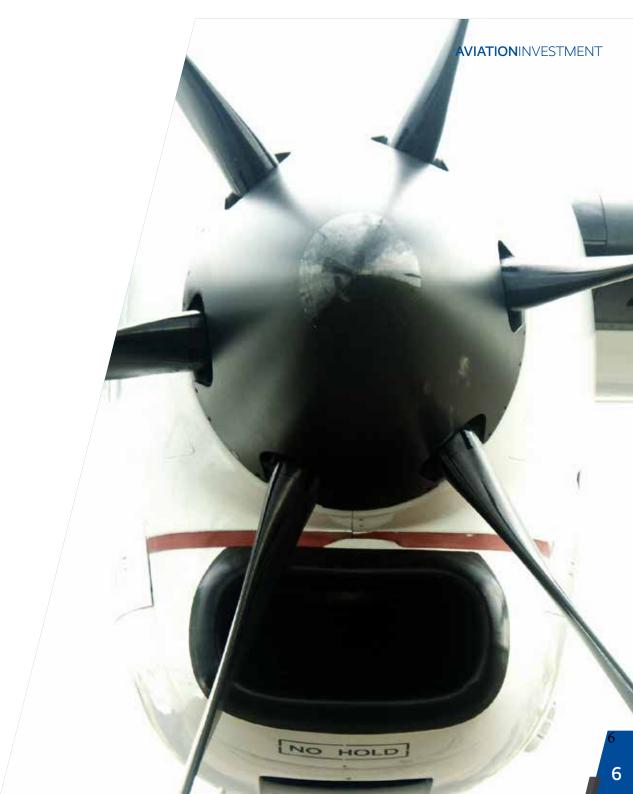

### **DO 328-110 / Engines**

#### LEFT

LH Engine: PW119B
Serial Number: 116004
Total Time Since New: 10256

Time Since Overhaul:

Cycles Since New: 11343

**Cycles Since Overhaul:** 

LH Propeller: HDE6C3B
Serial Number: HL 135
Total Time Since New: 23075
Time Since Overhaul: 1890

#### **RIGHT**

RH Engine: PW119B
Serial Number: AB0063
Total Time Since New: 9314

Time Since Overhaul:

Cycles Since New: 7627

**Cycles Since Overhaul:** 

LH Propeller: HDE6C3B
Serial Number: HL 114
Total Time Since New: 20089
Time Since Overhaul: 251