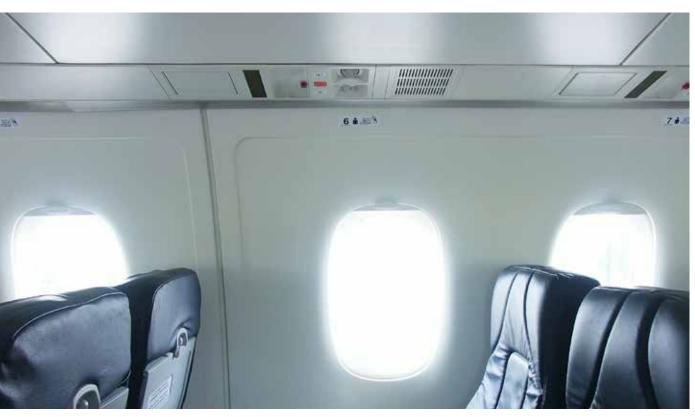

O 328-110

REGISTRATION: D-CMHA

## **DORNIER /** DO 328-110

**Model:** DO 328-110

Serial Number: 3023

Manufacturing Date: 1995

Passenger Seats: 31 / blue leather

Total Time Air Frame:32900Number of Landings:29700New Paint:2014Full EU-OPS compliant, HF-Com



# **DO 328-110 /** Exterior









### DO 328-110 / General Information

**MTOW** in kg: 13990

Regulatory Standard: EASA

2nd PA handset in galley: yes

Galley type: standard

Cabin acc.bagg. comp. door: no

Cargo comp. wardrobe: no FWD cabin QC wardrobe: no

Trolley stowage cabin: no

Trolley stowage (baggage c.): 1 Fixing Belt

Recline mechanism: no

Lavatory flush AC or DC: AC

Baggage com. fire det/sup. sytem: no

Ground spoiler: no

**Exterior placards:** ENG

Interior placards: GER / ENG



## **DO 328-110 / Interior**







### **DO 328-110 / Engines**

#### LEFT

LH Engine: PW119B
Serial Number: 116004
Total Time Since New: 10256

Time Since Overhaul:

Cycles Since New: 11343

**Cycles Since Overhaul:** 

LH Propeller: HDE6C3B
Serial Number: HL 135
Total Time Since New: 23075
Time Since Overhaul: 1890

#### **RIGHT**

RH Engine: PW119B
Serial Number: AB0063
Total Time Since New: 9314

Time Since Overhaul:

Cycles Since New: 7627

**Cycles Since Overhaul:** 

LH Propeller: HDE6C3B
Serial Number: HL 114
Total Time Since New: 20089
Time Since Overhaul: 251



### DO 328-110 / Electronic Equipment

**CVR (type):** 93A100

**FDR (type):** 2100 **VHF8.33 kHz:** yes

Pre-recorded passenger announcement system: no

APU: no CAT II: yes

Steep APPR: yes

Logo lights: no

**GPWS / EGPWS**: 1 EGPWS

EGPWS inst. i.